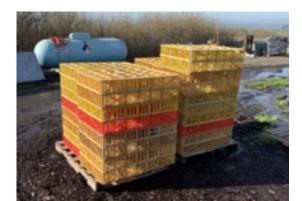

## Slaughter and Processing

- Cornish cross vs slow growth
- Feed removal
- Loading birds
- Types of crates
- P.L. 90-492 (on-farm) vs USDA
- Transportation