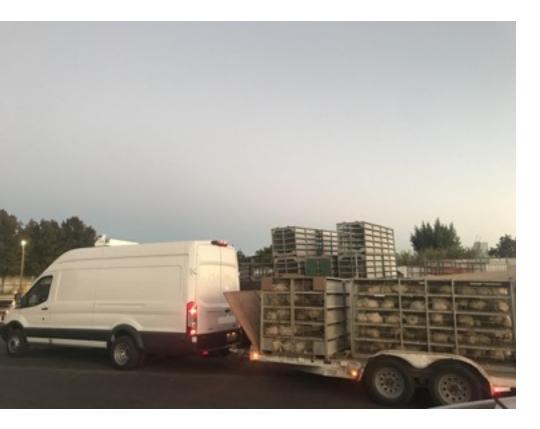

## Slaughter and Processing

- Cornish cross vs slow growth
- Feed removal
- Loading birds
- Types of crates
- P.L. 90-492 (on-farm) vs USDA
- Transportation