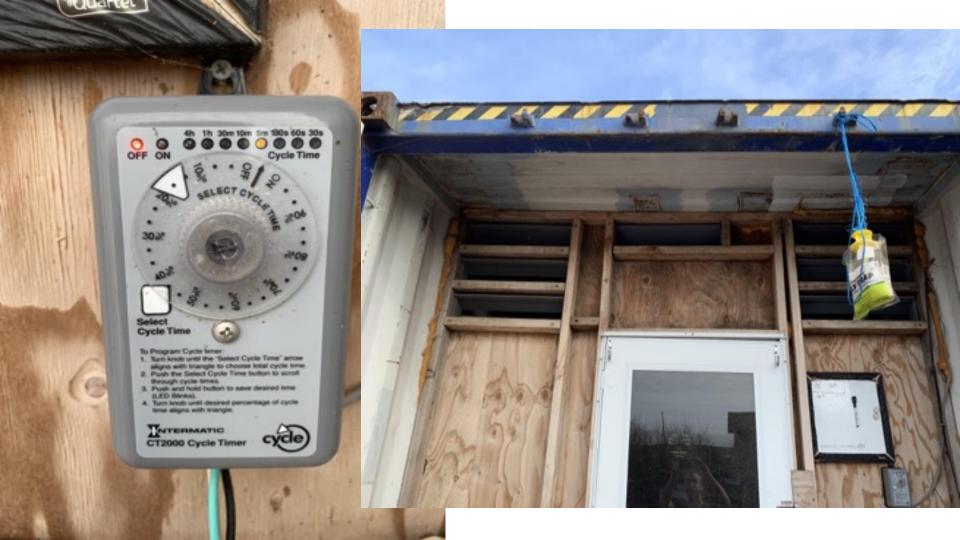

### Brooder Management

- Receiving chicks
- Space per chick
- Draft free / air tight
- Pest / rodent proof
- Propane vs electric heat
- Ventilation / humidity
- Peat moss vs pine shavings
- Feeders
- Nipples vs cups