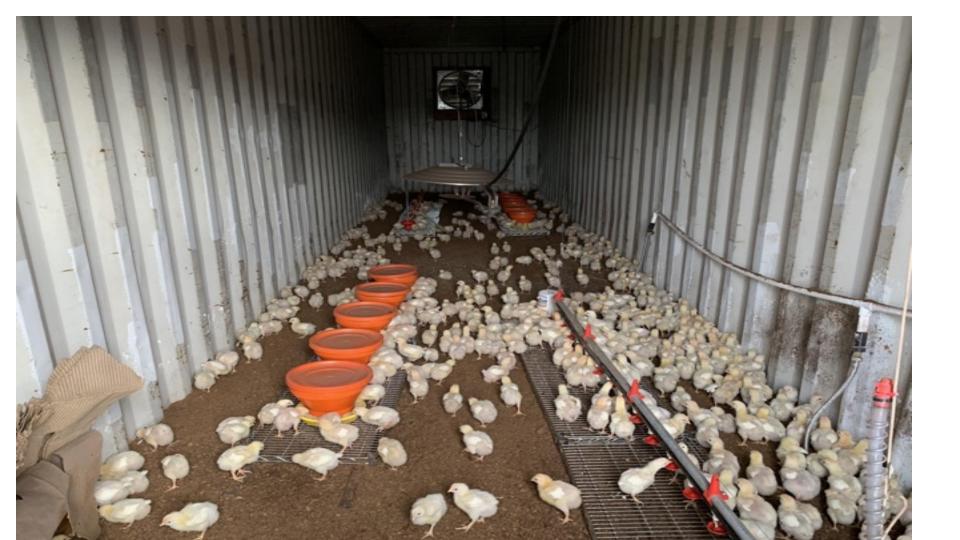

### Brooder Management

- Receiving chicks
- Space per chick
- Draft free / air tight
- Pest / rodent proof
- Propane vs electric heat
- Ventilation / humidity
- Peat moss vs pine shavings
- Feeders
- Nipples vs cups