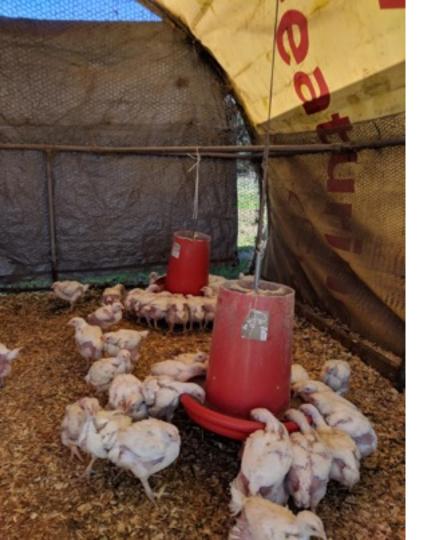

### Brooder Management

- Receiving chicks
- Space per chick
- Draft free / air tight
- Pest / rodent proof
- Propane vs electric heat
- Ventilation / humidity
- Peat moss vs pine shavings
- Feeders
- Nipples vs cups