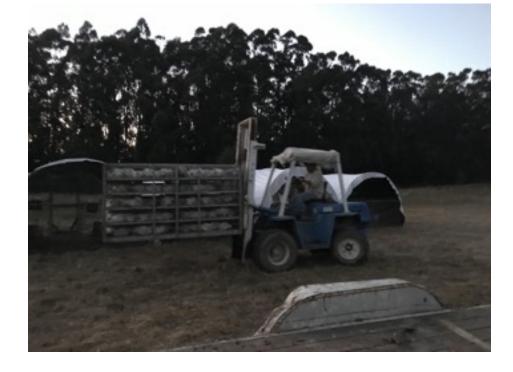

## Slaughter and Processing

- Cornish cross vs slow growth
- Feed removal
- Loading birds
- Types of crates
- P.L. 90-492 (on-farm) vs USDA
- Transportation