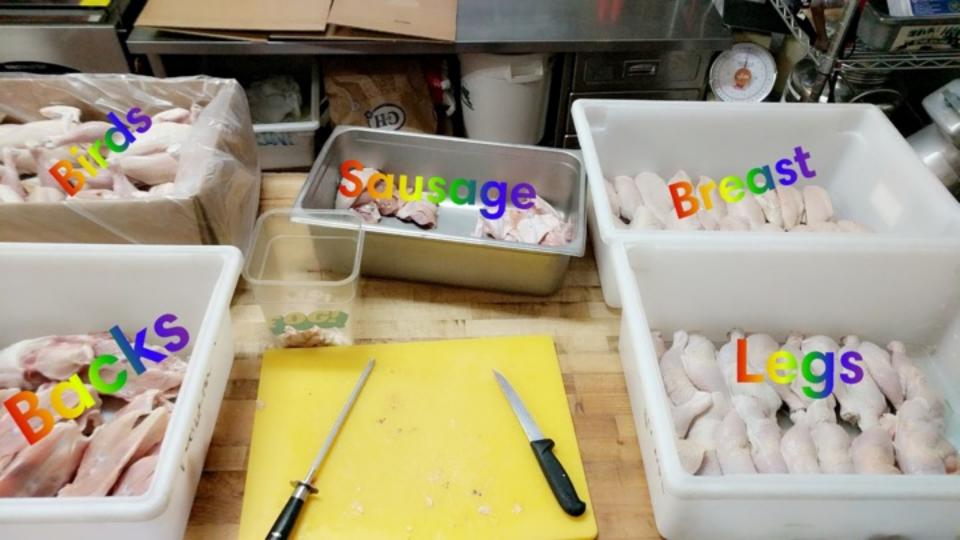

## Cut and Wrap

- DIY vs USDA cut and wrap
  - Overhead
  - Employees
  - Leases
  - Workers comp
  - Transportation
- Regulations
  - Retail Exempt
  - County Commercial kitchen
  - Curing
- Fresh vs Frozen
- Value Added