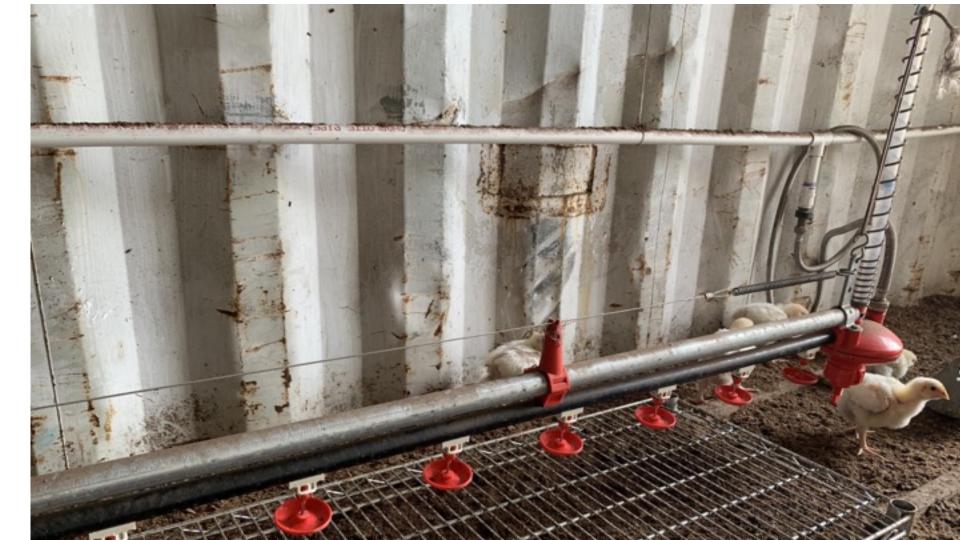

### Brooder Management

- Receiving chicks
- Space per chick
- Draft free / air tight
- Pest / rodent proof
- Propane vs electric heat
- Ventilation / humidity
- Peat moss vs pine shavings
- Feeders
- Nipples vs cups