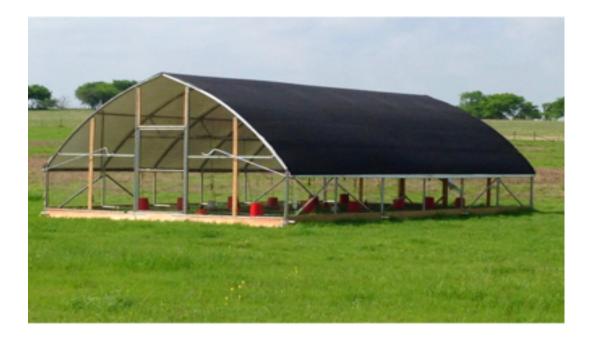

## Pasture Management

- Daily moves (vs day range)
- Reasons
- Acreage needed
- Types of tractors
  - Chicken tractors
  - Mobile Range Coops
  - Prairie Schooners
- Stocking density
- Green and brown grass
- LGD's / predator control
- Feeders and waterers
- Weather issues
  - Year round production

## COST: \$6,450