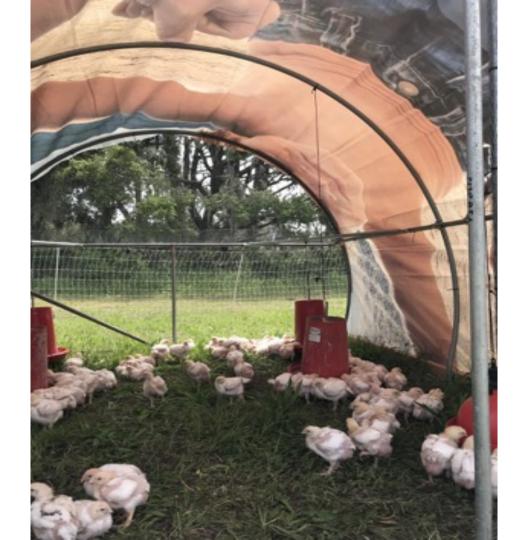

### Brooder Management

- Receiving chicks
- Space per chick
- Draft free / air tight
- Pest / rodent proof
- Propane vs electric heat
- Ventilation / humidity
- Peat moss vs pine shavings
- Feeders
- Nipples vs cups